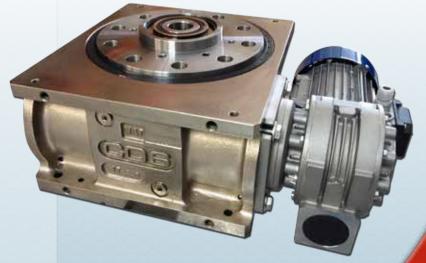

## **ITP Series:**

## Rotary Positioning Index Tables

## **Model Sizes:** ITP75, ITP100, ITP150, ITP200 & ITP300

Fixed Indexing Stations: Standards in 2, 3, 4, 5, 6, 8, 10 & 12 positions Cam motion for smooth controlled acceleration & deceleration.

- Barrel Cam design for high torque requirements.
- Zero backlash with maximum accuracy & repeatability.
- Self locking in dwell/station position.
- Double roller bearing design on output dial for maximum support.
- Stationary center thru hole for routing cables and hoses.
- LUBED FOR LIFE—Zero maintenance & O-Ring sealed.
- Precision dowel holes in top and bottom for easy mounting of tooling & fixtures.
- Models in stock for fast delivery requirements.