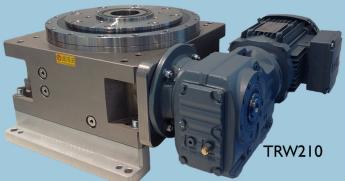

## TRP, TRS, TRW Series: Work Positioning Tables for Robotic Cells

## Model Sizes: 160, 210, 315, 400, 470

Fixed Indexing Stations: Standards in 2, 3 & 4 positions. Cam or Servo controlled models for smooth acceleration and deceleration motions.

- Load capacities from 500 lbs. to 10,000 lbs.
- Barrel Cam design for high torque requirements.
- Zero backlash with maximum accuracy & repeatability.
- Self locking in dwell/station position.
- Oversized crossed roller bearing support of output dial for overhung and unbalanced loads.
- Bolt in stationary center post with generous thru hole.
- LUBED FOR LIFE-Zero maintenance and O-Ring sealed.
- Available with various reducer and motor packages.