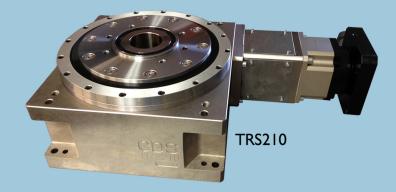

## TRP, TRS, TRW Series: Work Positioning Tables for Robotic Cells

## Model Sizes: 160, 210, 315, 400, 470

Fixed Indexing Stations: Standards in 2, 3 & 4 positions. Cam or Servo controlled models for smooth acceleration and deceleration motions.

- Load capacities from 500 lbs. to 10,000 lbs.
- Barrel Cam design for high torque requirements.
- Zero backlash with maximum accuracy & repeatability.
- Self locking in dwell/station position.
- Oversized crossed roller bearing support of output dial for overhung and unbalanced loads.
- Bolt in stationary center post with generous thru hole.
- LUBED FOR LIFE-Zero maintenance and O-Ring sealed.
- Available with various reducer and motor packages.