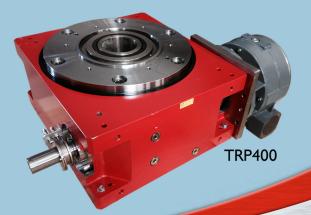

## TRP, TRS, TRW Series: Work Positioning Tables for Robotic Cells

## Model Sizes: 160, 210, 315, 400, 470

Fixed Indexing Stations: Standards in 2, 3 & 4 positions. Cam or Servo controlled models for smooth acceleration and deceleration motions.

- Load capacities from 500 lbs. to 10,000 lbs.
- Barrel Cam design for high torque requirements.
- Zero backlash with maximum accuracy & repeatability.
- Self locking in dwell/station position.
- Oversized crossed roller bearing support of output dial for overhung and unbalanced loads.
- Bolt in stationary center post with generous thru hole.
- LUBED FOR LIFE-Zero maintenance and O-Ring sealed.
- Available with various reducer and motor packages.